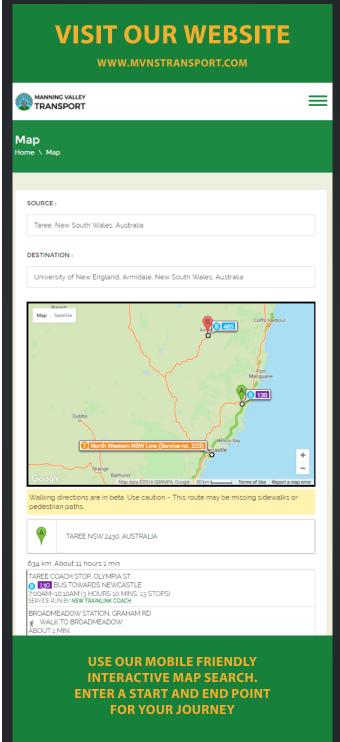

# **LOOKING FOR A** RIDE?

The Manning Valley offers a range of transport services which are listed in the online transport directory. Search by destination or use our interactive map to see your transport options.